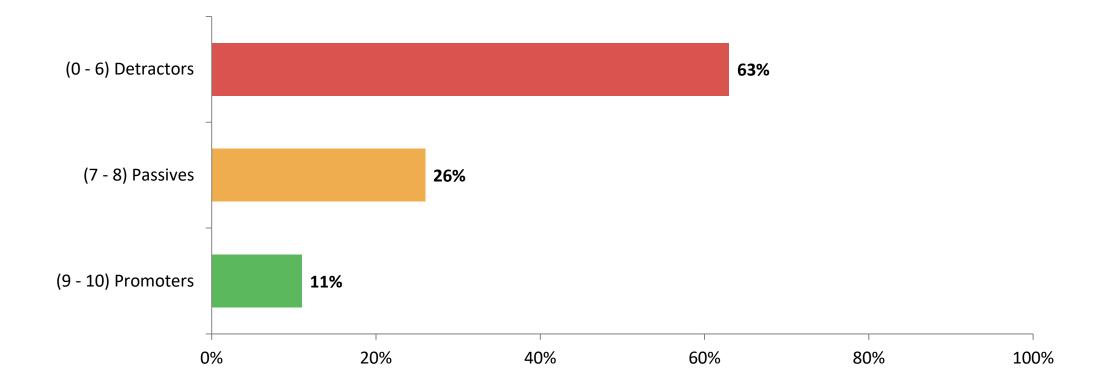

#### **School Net Promoter Score**

If you had a family member or friend moving to the area, how likely are you to recommend your school to them? (N=27)