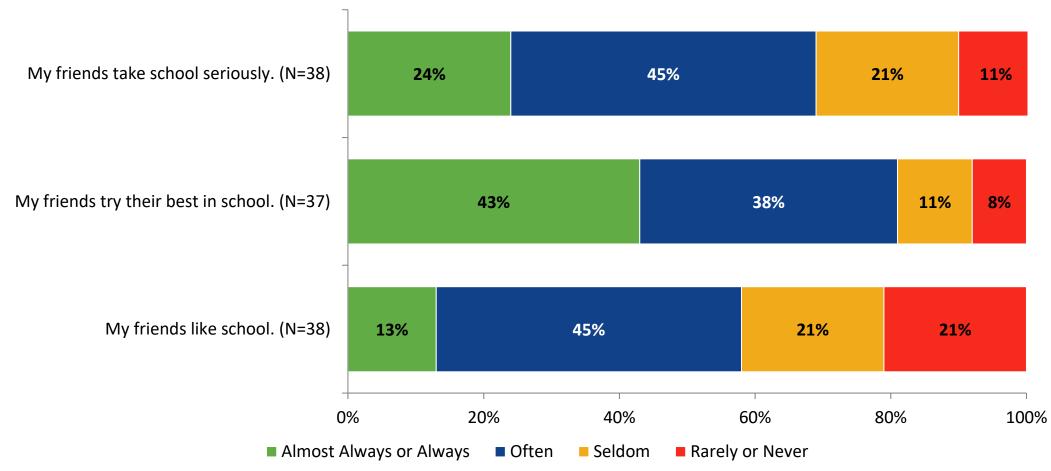

#### **Perceptions of Peers**

How frequently do you feel the following statements are true?

K12 Insight 🜔