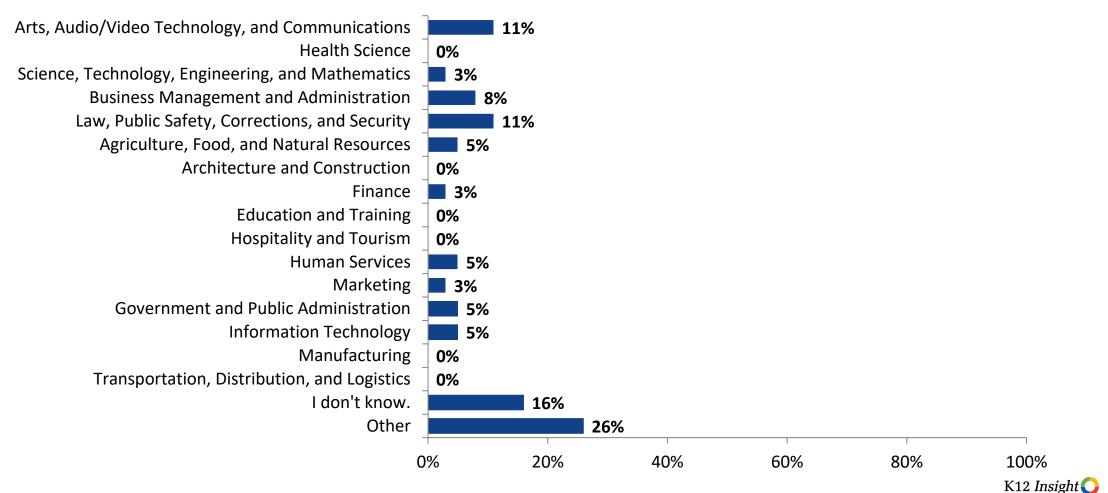

#### **Postsecondary Career Fields**

Which of the following career fields do you plan to pursue? (N=38)

703.542.9601 | www.k12insight.com