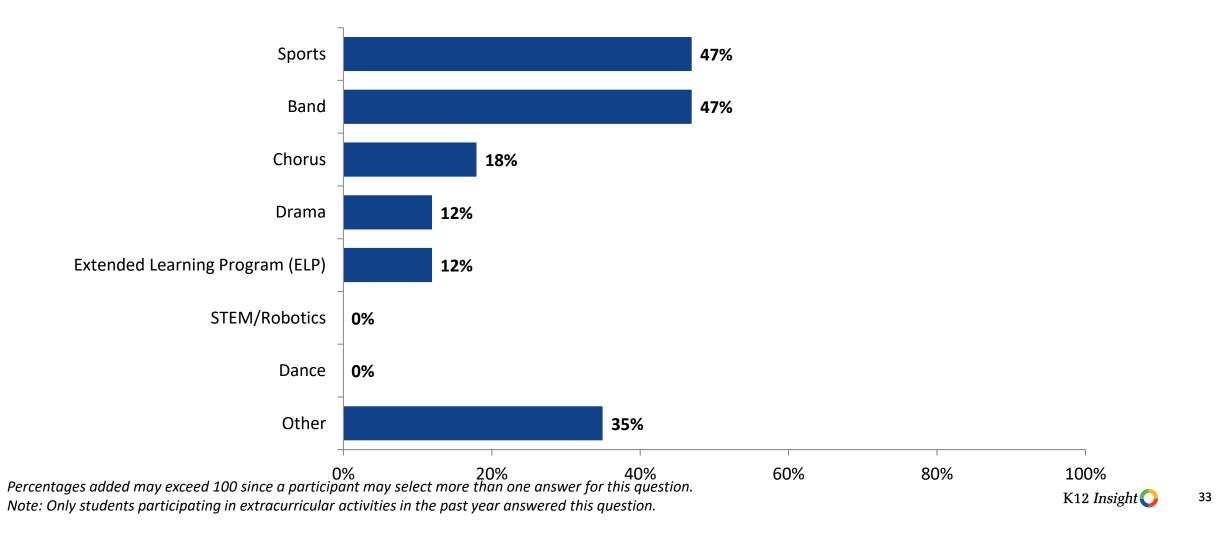

## **Participation in Extracurricular Activities**

Please select the extracurricular activities you participated in. (N=17)