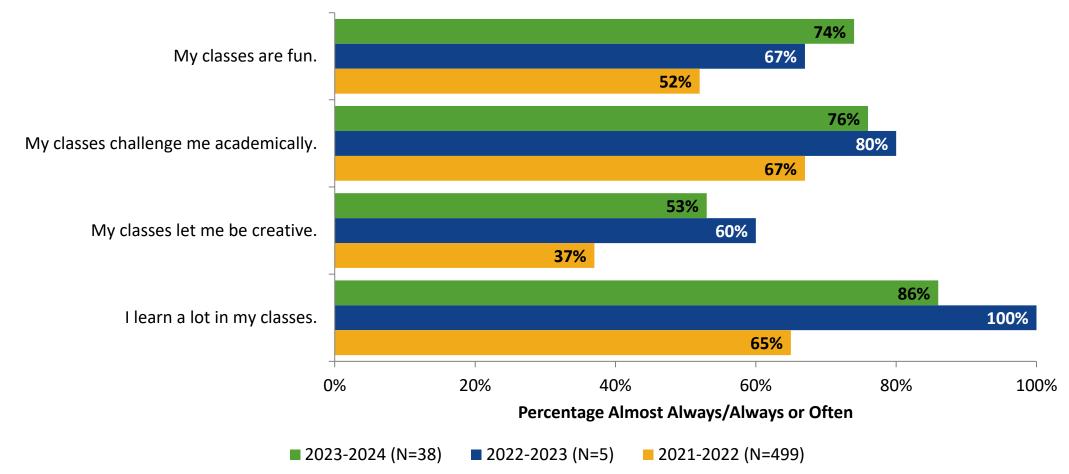

## **Class Experience: Comparison Over Time**

How frequently do you feel the following statements are true?