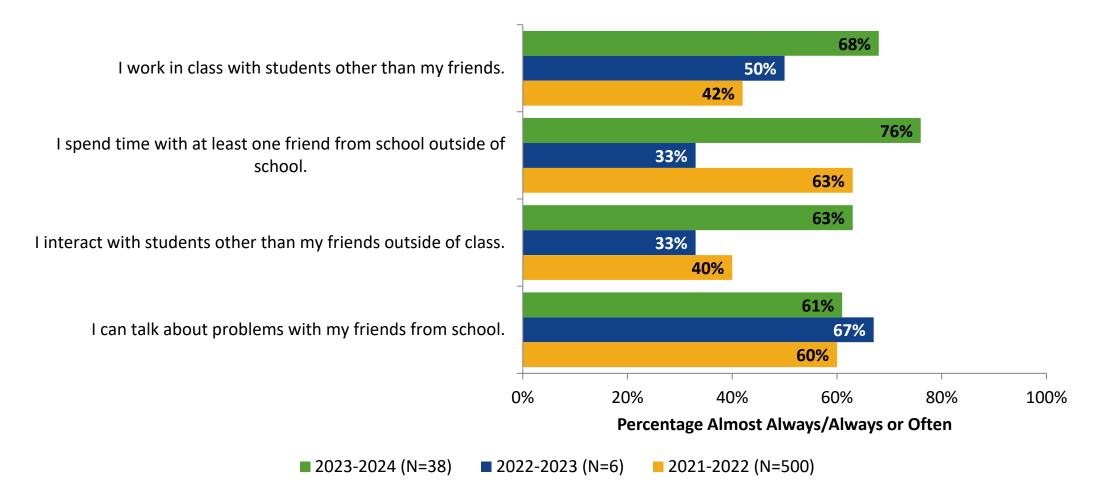

## **Relationships with Peers: Comparison Over Time**

How frequently do you feel the following statement are true?

Answer options: Almost Always/Always, Often, Seldom, Rarely/Never