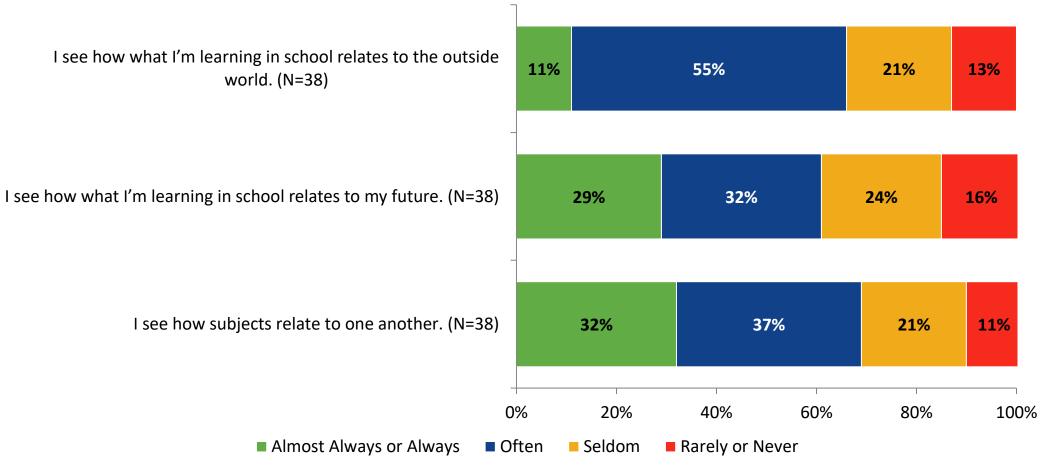

#### Relevance

How frequently do you feel the following statements are true?

K12 Insight 🜔