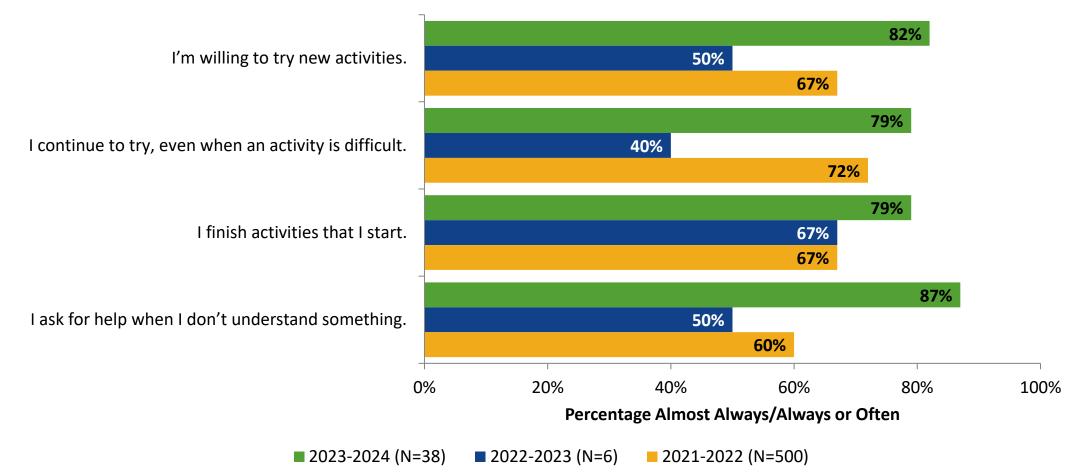

## **Self-Management**

How frequently do you feel the following statements are true?

## **Self-Management: Comparison Over Time**

How frequently do you feel the following statements are true?

#### How frequently do you feel the following statements are true?

| I'm willing to try new activities. (N=38)                     | 42% |                              | 39%          |     | 5%   |
|---------------------------------------------------------------|-----|------------------------------|--------------|-----|------|
| I continue to try, even when an activity is difficult. (N=38) | 32% |                              | 47%          |     | 5%   |
| I finish activities that I start. (N=38)                      | 26% | 53                           | 53%          |     |      |
| I ask for help when I don't understand something. (N=38)      | 53% |                              | 34%          | 85  | % 5% |
| لــــــــــــــــــــــــــــــــــــ                         |     | 40%<br>om <b>a</b> Rarely or | 60%<br>Never | 80% | 100% |