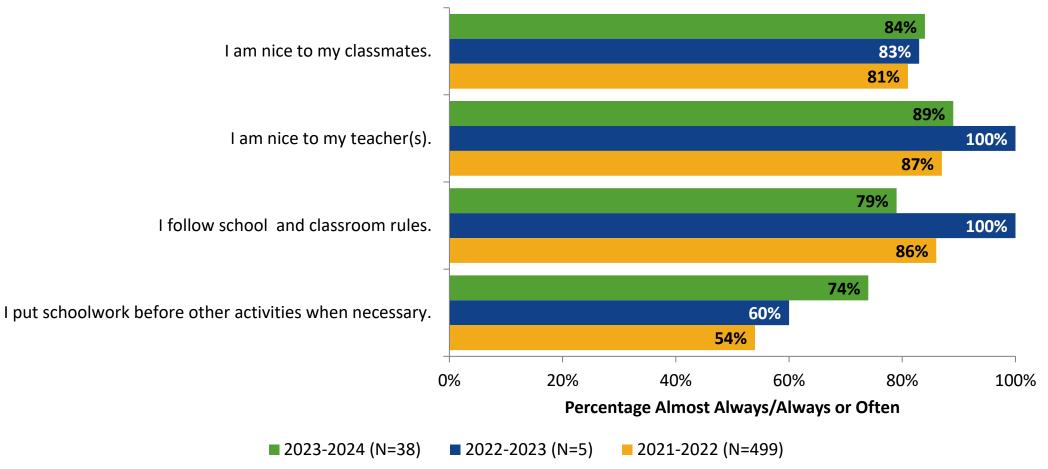

## **Academic Support**

How frequently do you feel the following statements are true?

Answer options: Almost Always/Always, Often, Seldom, Rarely/Never

## **Academic Support: Comparison Over Time**

How frequently do you feel the following statements are true?