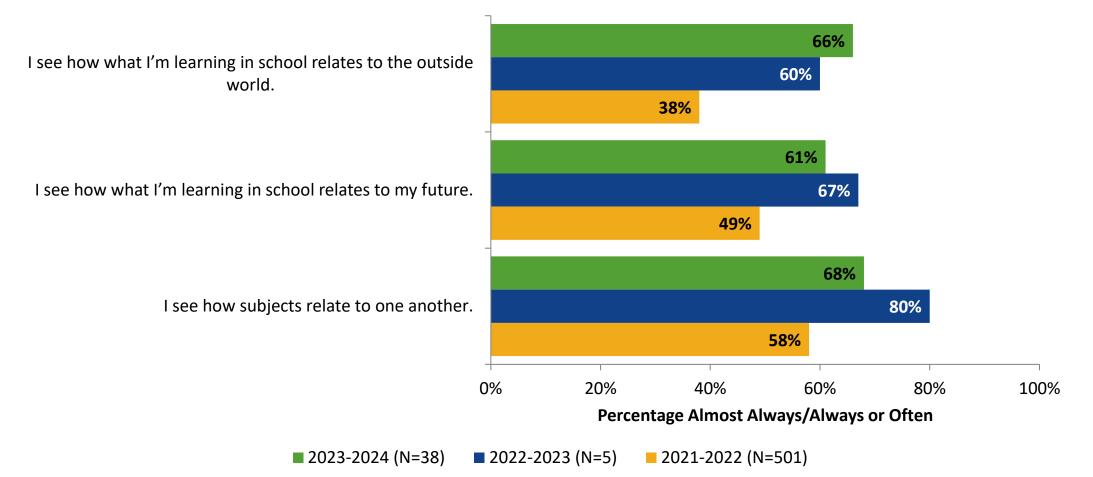

## **Relevance: Comparison Over Time**

How frequently do you feel the following statements are true?

Answer options: Almost Always/Always, Often, Seldom, Rarely/Never