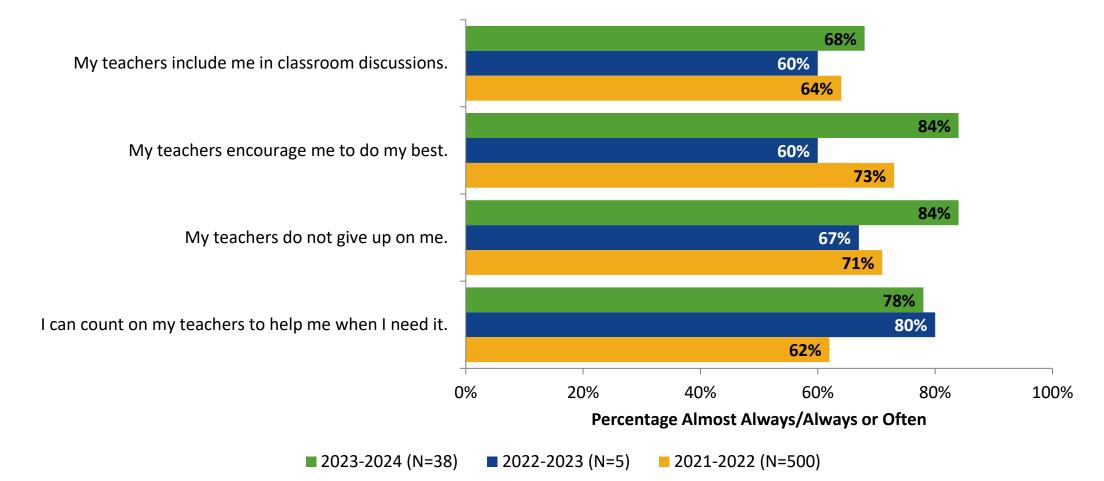

## **Relationships with Adults in School**

How frequently do you feel the following statements are true?

K12 Insight 🜔

## **Relationships with Adults in School: Comparison Over Time**

How frequently do you feel the following statements are true?

Answer options: Almost Always/Always, Often, Seldom, Rarely/Never