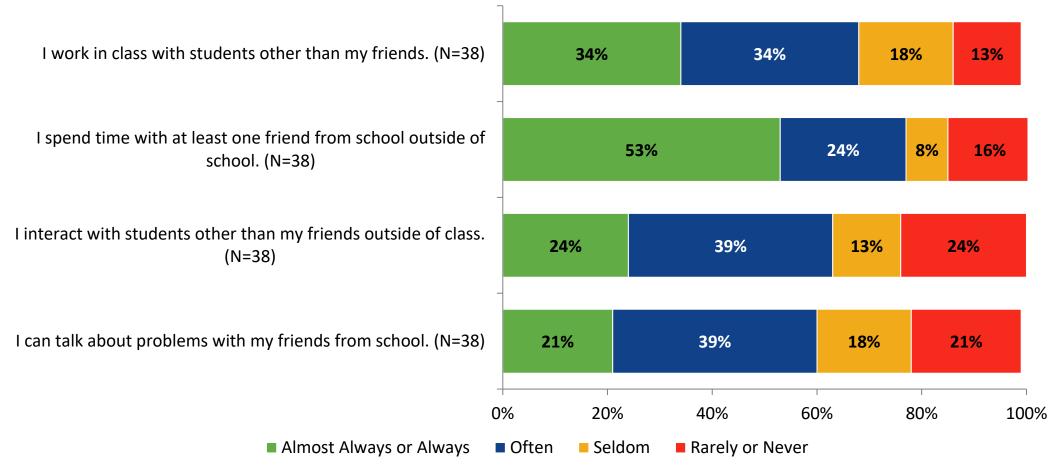

## **Relationships with Peers**

How frequently do you feel the following statement are true?