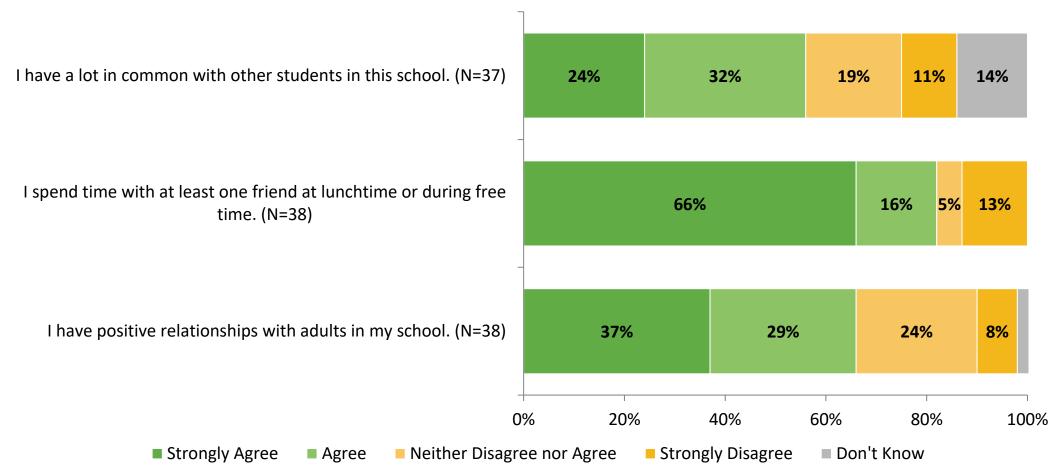

## **Overall Engagement (Continued)**

Please rate how strongly you agree or disagree with the following statements.

K12 Insight 🜔