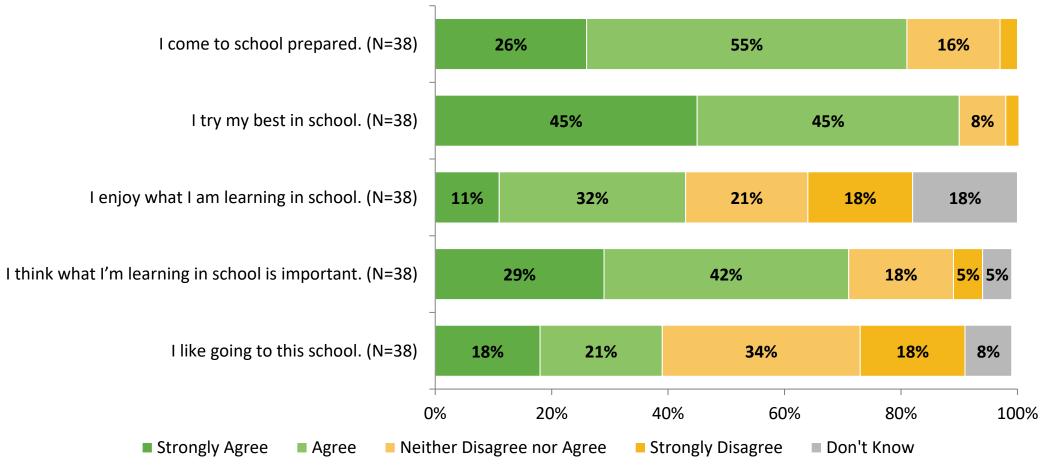

## **Overall Engagement**

Please rate how strongly you agree or disagree with the following statements.

K12 Insight 🔵