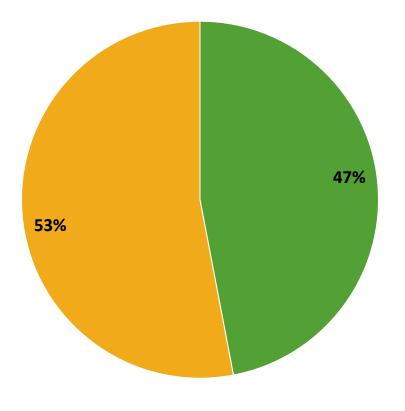

## **Participation in Extracurricular Activities**

Did you participate in any extracurricular activities this school year? (N=36)