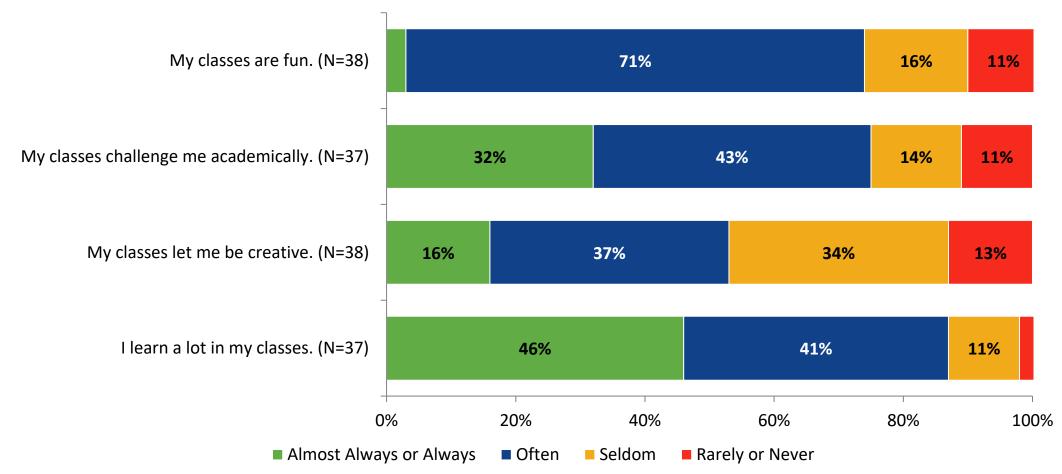

### **Class Experience**

How frequently do you feel the following statements are true?

K12 Insight 🜔