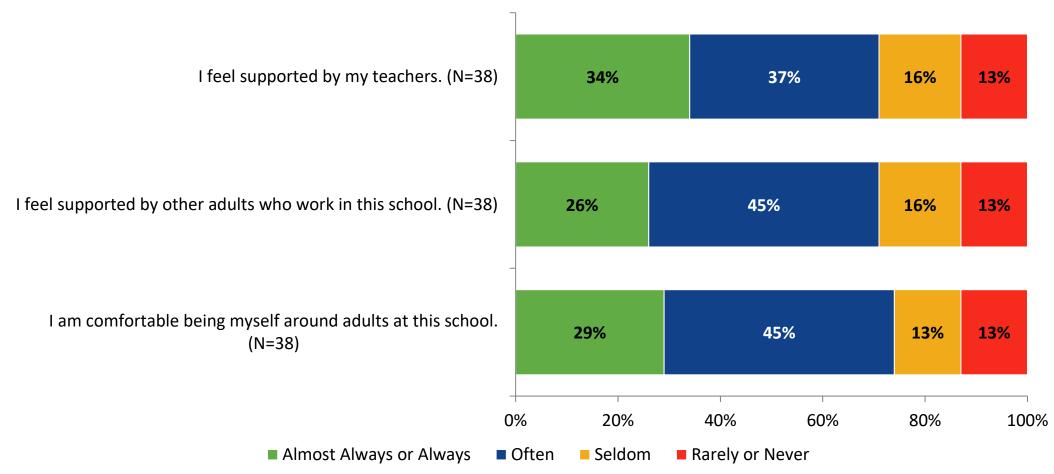

## **Relationships with Adults in School**

How frequently do you feel the following statements are true?

K12 Insight 🜔