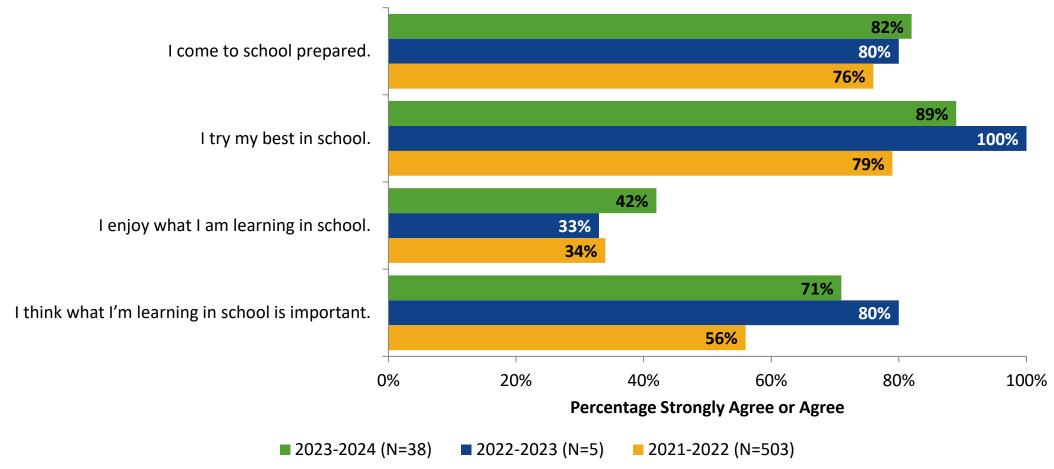

## **Overall Engagement: Comparison Over Time**

Please rate how strongly you agree or disagree with the following statements.

Answer options: Strongly Agree, Agree, Neither Agree nor Disagree, Disagree, Don't Know