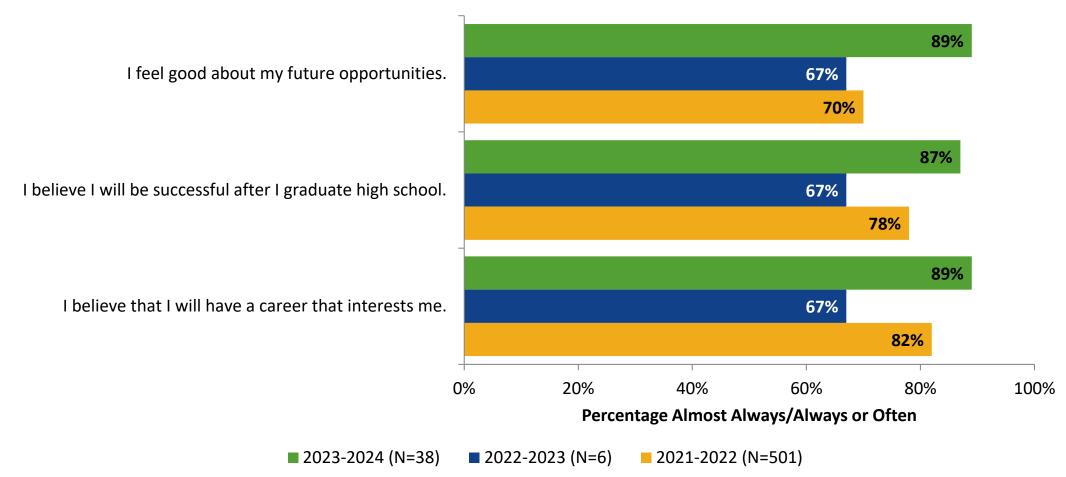

## **Future Goals: Comparison Over Time**

How frequently do you feel the following statements are true?