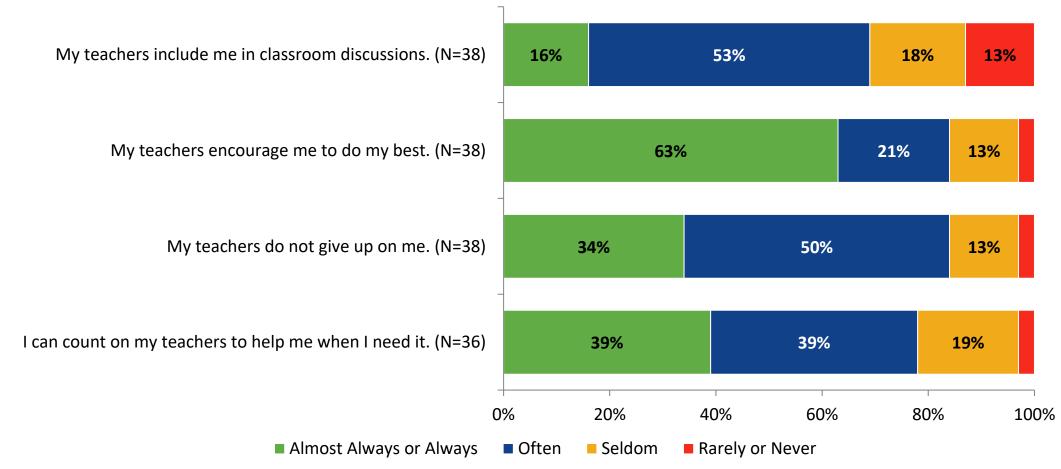

## **Academic Support**

How frequently do you feel the following statements are true?

Answer options: Almost Always/Always, Often, Seldom, Rarely/Never