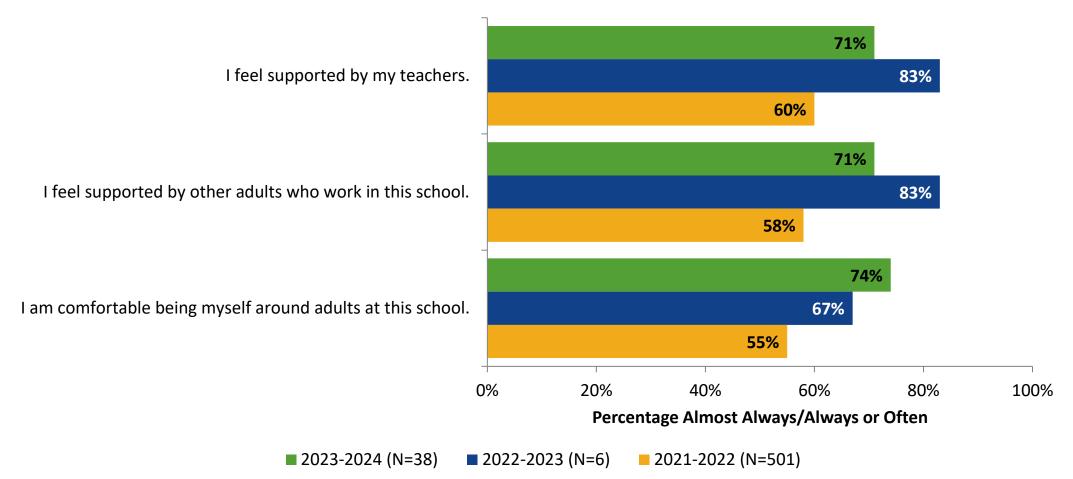

## **Relationships with Adults in School: Comparison Over Time**

How frequently do you feel the following statements are true?

Answer options: Almost Always/Always, Often, Seldom, Rarely/Never