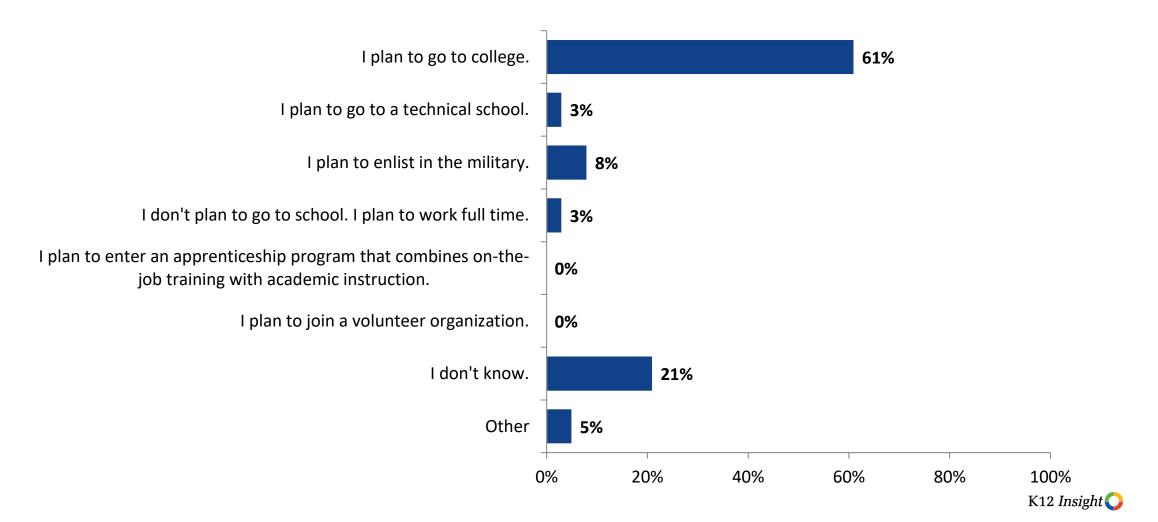

## **Plans After High School**

Which of the following best describes your plans for after high school? (N=38)