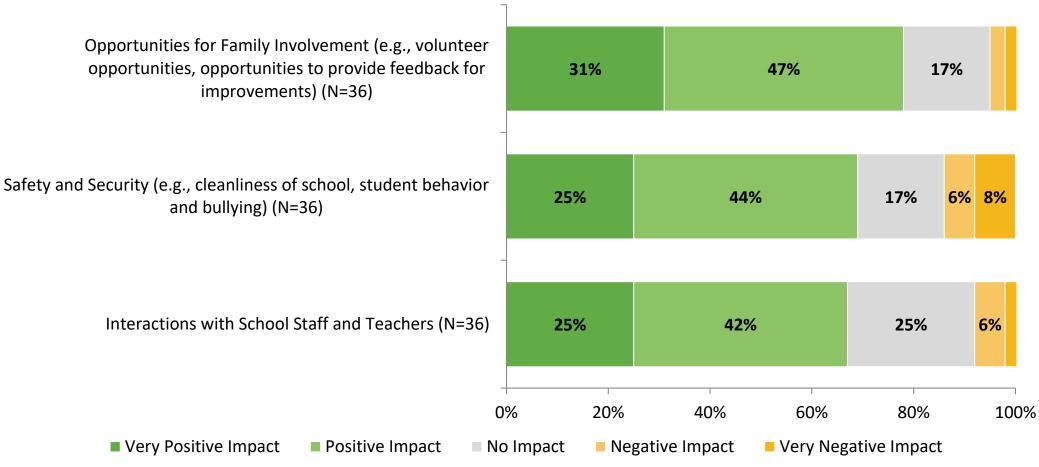

## **Factors Driving NPS (Continued)**

How do each of the following impact the score you gave above?

K12 Insight 🔾