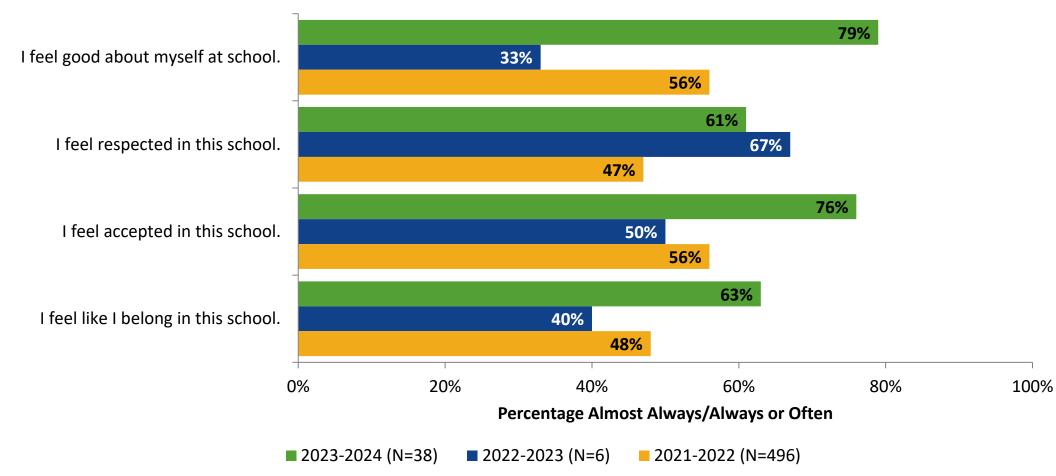

## **Acceptance: Comparison Over Time**

How frequently do you feel the following statements are true?

Answer options: Almost Always/Always, Often, Seldom, Rarely/Never