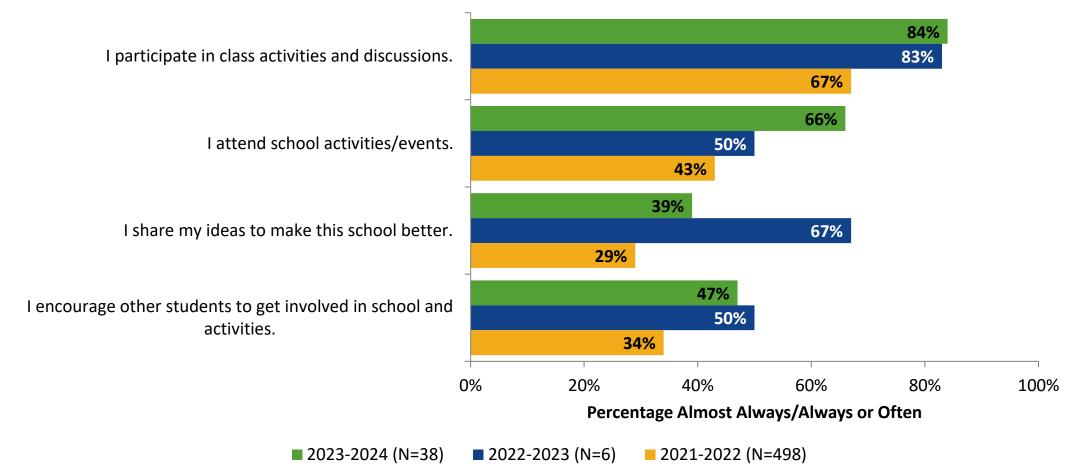

## **Involvement: Comparison Over Time**

How frequently do you feel the following statements are true?