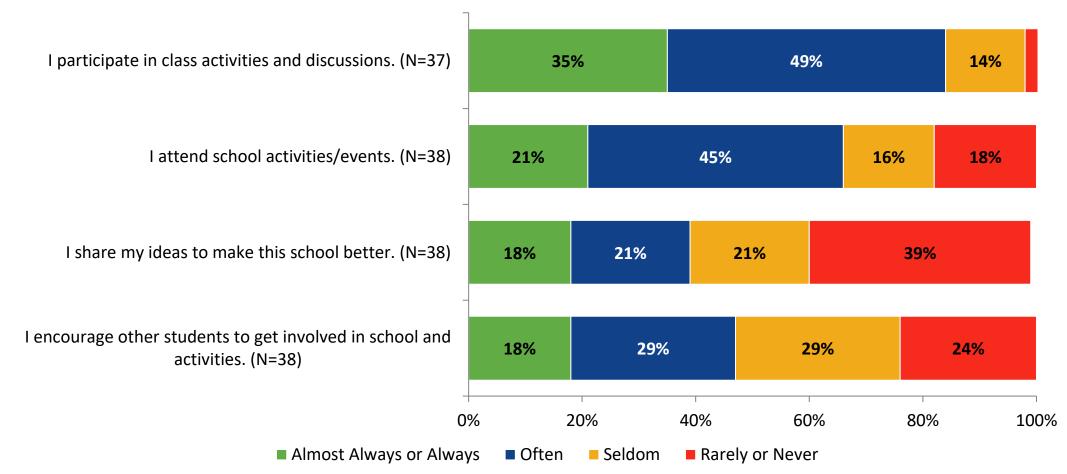

#### Involvement

How frequently do you feel the following statements are true?

## **Involvement: Comparison Over Time**

How frequently do you feel the following statements are true?