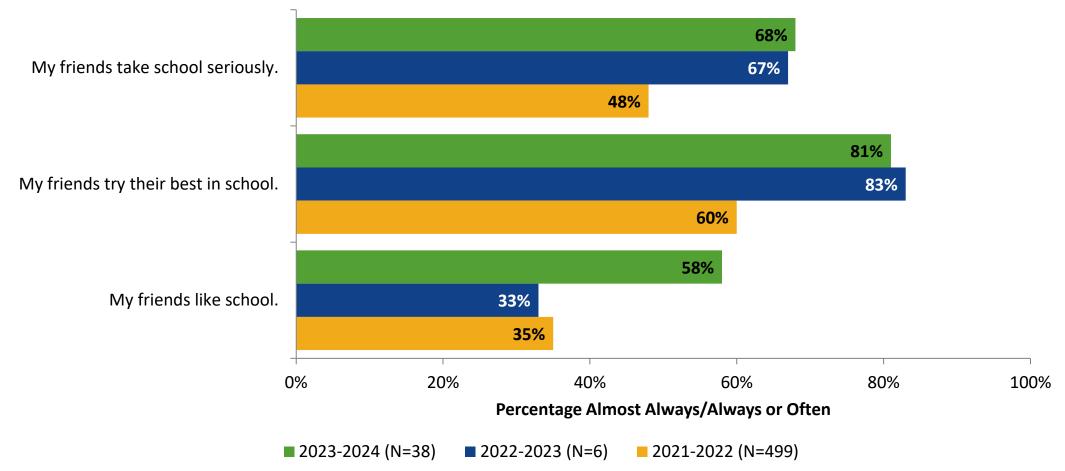

## **Perceptions of Peers: Comparison Over Time**

How frequently do you feel the following statements are true?