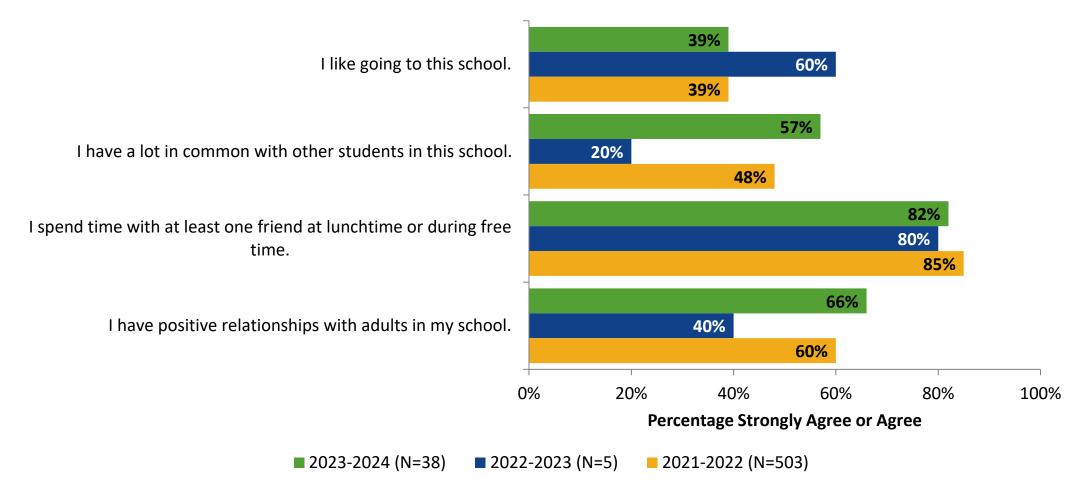

## **Overall Engagement: Comparison Over Time (Continued)**

Please rate how strongly you agree or disagree with the following statements.

Answer options: Strongly Agree, Agree, Neither Agree nor Disagree, Disagree, Don't Know