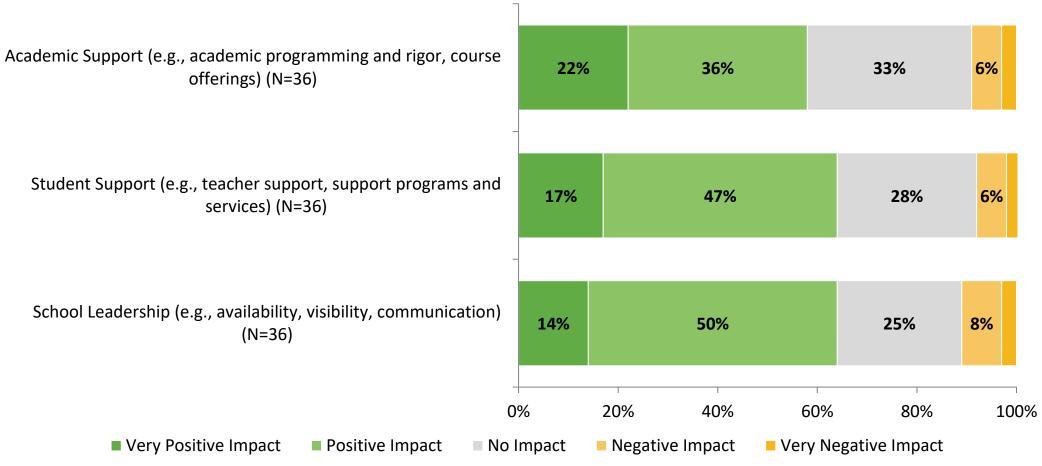

## **Factors Driving NPS**

How do each of the following impact the score you gave above?

K12 Insight 🜔