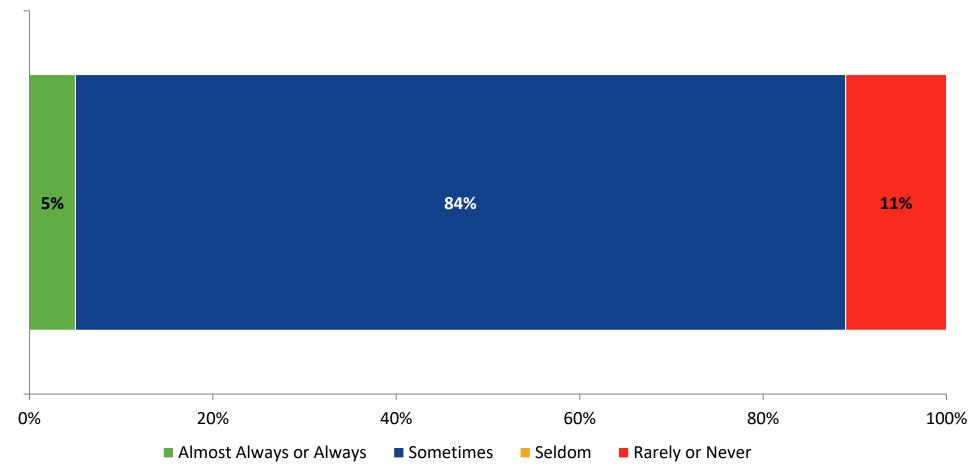

## **Like School**

How frequently do you feel the following statement is true?

#### Generally, I like school. (N=38)

K12 Insight 🔾