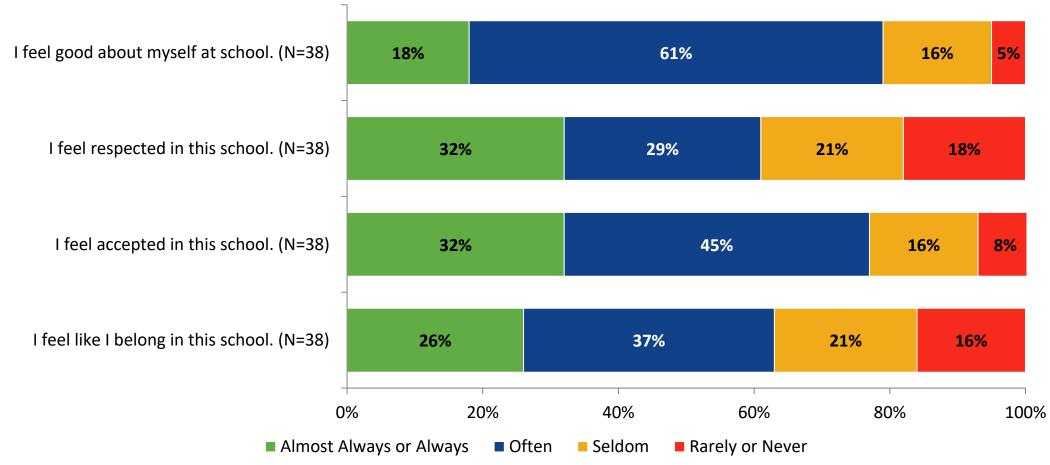

#### Acceptance

How frequently do you feel the following statements are true?

K12 Insight 🔾