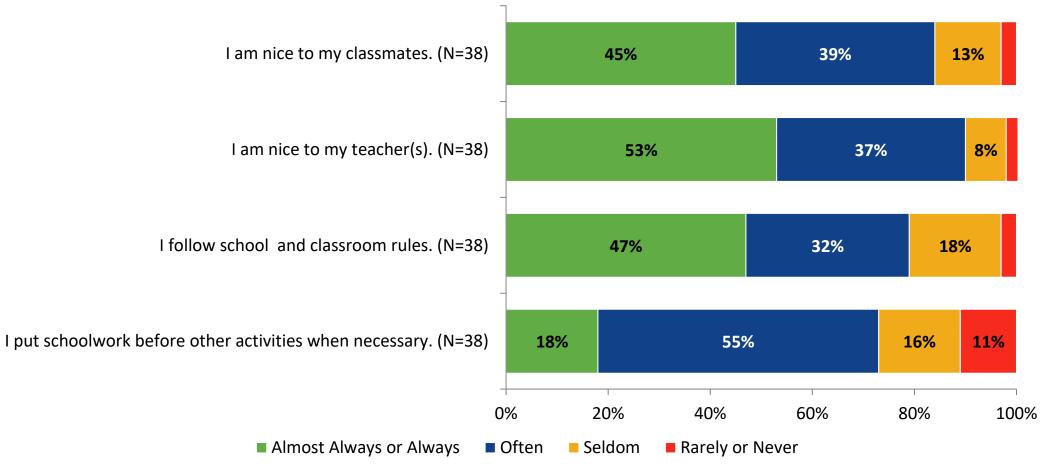

## **Self-Management**

How frequently do you feel the following statements are true?