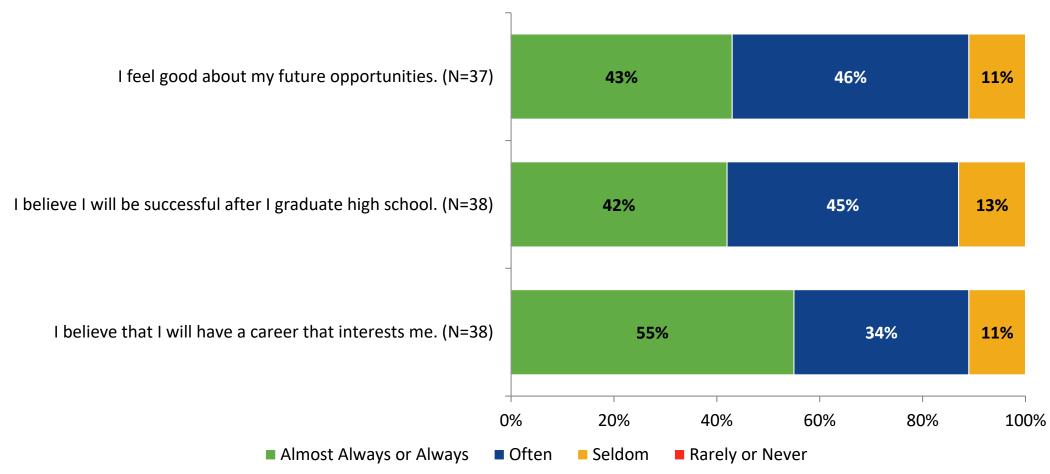

#### **Future Goals**

How frequently do you feel the following statements are true?